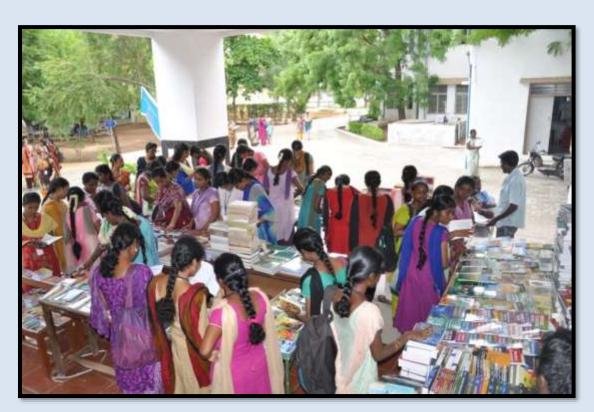

Book - Fair

**Book-Fair** is organized every year to encourage the reading habit of the students.