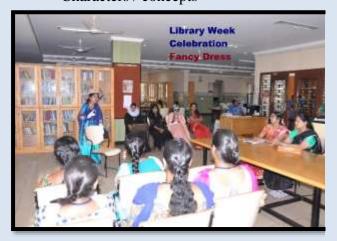

### **Library Week Celebration**

Every year Library week is celebrated and the following competitions will be conducted:

### • Tamil Elocution

• Book Reading (English)

Aptitude test

• Fancy dress depicting Literary Characters / concepts