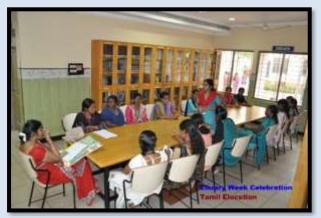

### **Library Week Celebration**

Every year Library week is celebrated and the following competitions will be conducted:

### • Tamil Elocution

• Book Reading (English)

Aptitude test

• Fancy dress depicting Literary Characters / concepts