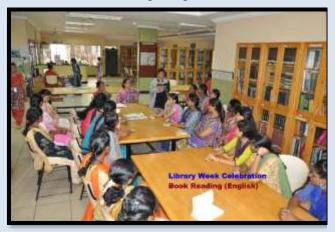

### **Library Week Celebration**

Every year Library week is celebrated and the following competitions will be conducted:

### • Tamil Elocution

• Book Reading (English)

Aptitude test

• Fancy dress depicting Literary Characters / concepts